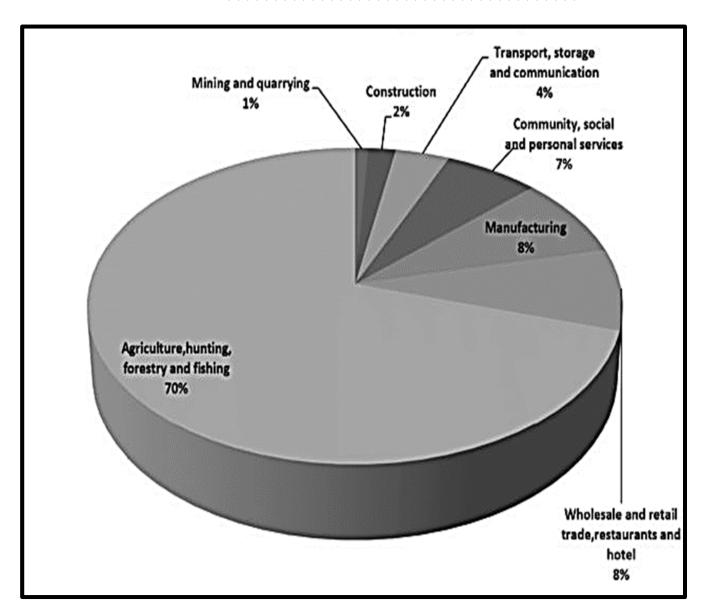

D. A survey on child labour was undertaken in the year 2022 and information regarding the percentage of children employed in various sectors worldwide has been portrayed in the given pie chart. On the basis of the information provided in the pie chart, draft an analytical paragraph.